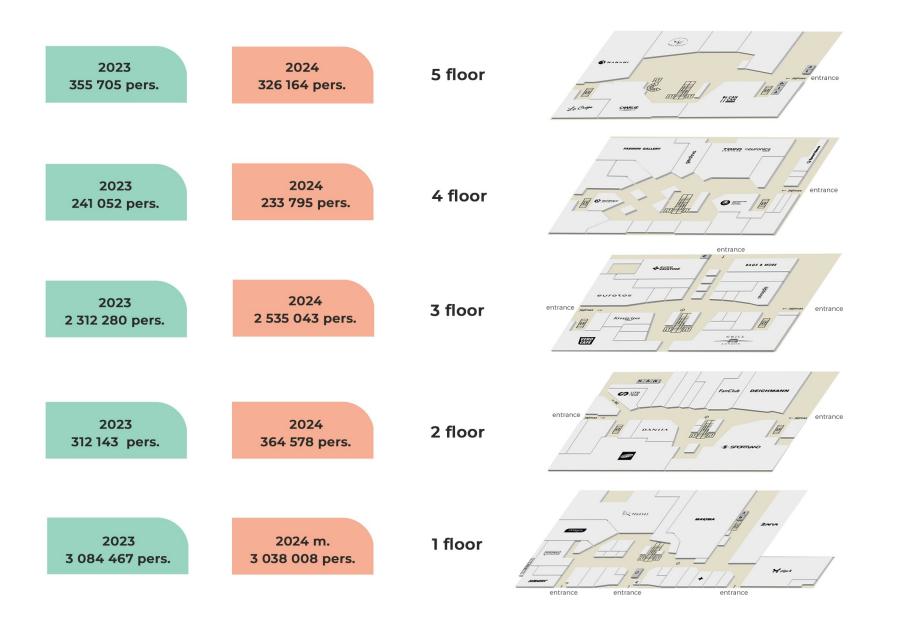

2 m | 500 €               | 200 €                        | Submitted by the customer            |
| R021 |                | Space for a built-in<br>advertising stand 1 month              | Adjusted individually 1x2 m | 500 €               | 100 €                        | Submitted by the customer            |
| R022 |                | Poster to the 3rd floor stand<br>by the revolving door 1 month | 780x1175 mm                 | 200 €               | 100 €                        | 10 €                                 |
| R023 | RUNSING STREET | Sticker on the floor 1 month                                   | Adjusted individually       | 100 € /<br>60x60 cm | 60 € /<br>60x60 cm           | 45 €                                 |



Prices do not include VAT

### The visitor flow per floors







## For advertising spaces, please contact:

Tel. +370 616 39219 El. p. reklama@cup.lt