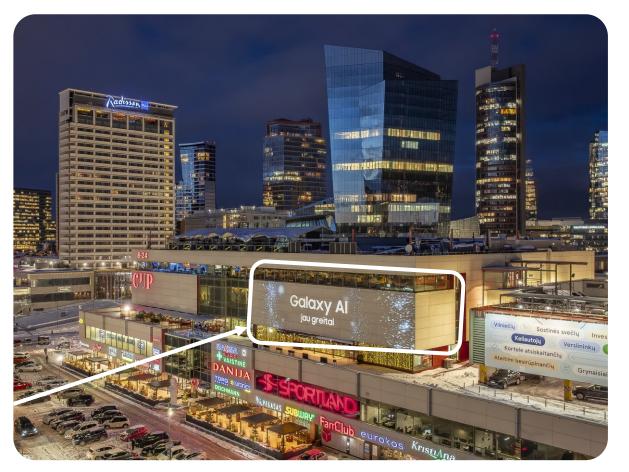

# **About CUP shopping centre**

**CUP shopping centre** is located in the heart of **Vilnius Business District,** surrounded by business centres, banks, hotels, near Vilnius City Municipality. Vilnius Old Town is only 900 m away.

**26,000 m<sup>2</sup>** total area with parking.

14,000 m<sup>2</sup> commercial space includes:

160 sales outlets.

40 places of service provision.

20 cafésand restaurants.

12 outdoor terraces overlooking Vilnius Old Town.