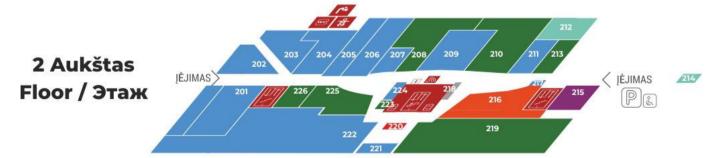

## The visitor flow per floors

January - December, 2022 365 062 pers. January - December, 2023 355 705 pers.

January - December, 2022 242 480 pers. January - December, 2023 241 052 pers. 4 Aukštas Floor / Этаж

January - December, 2022 1 953 954 pers. January - December, 2023 2 312 280 pers.

January - December, 2022 269 378 pers. January - December, 2023 312 143 pers.

January - December, 2022 2 668 502 pers. January - December, 2023 3 084 467 pers.