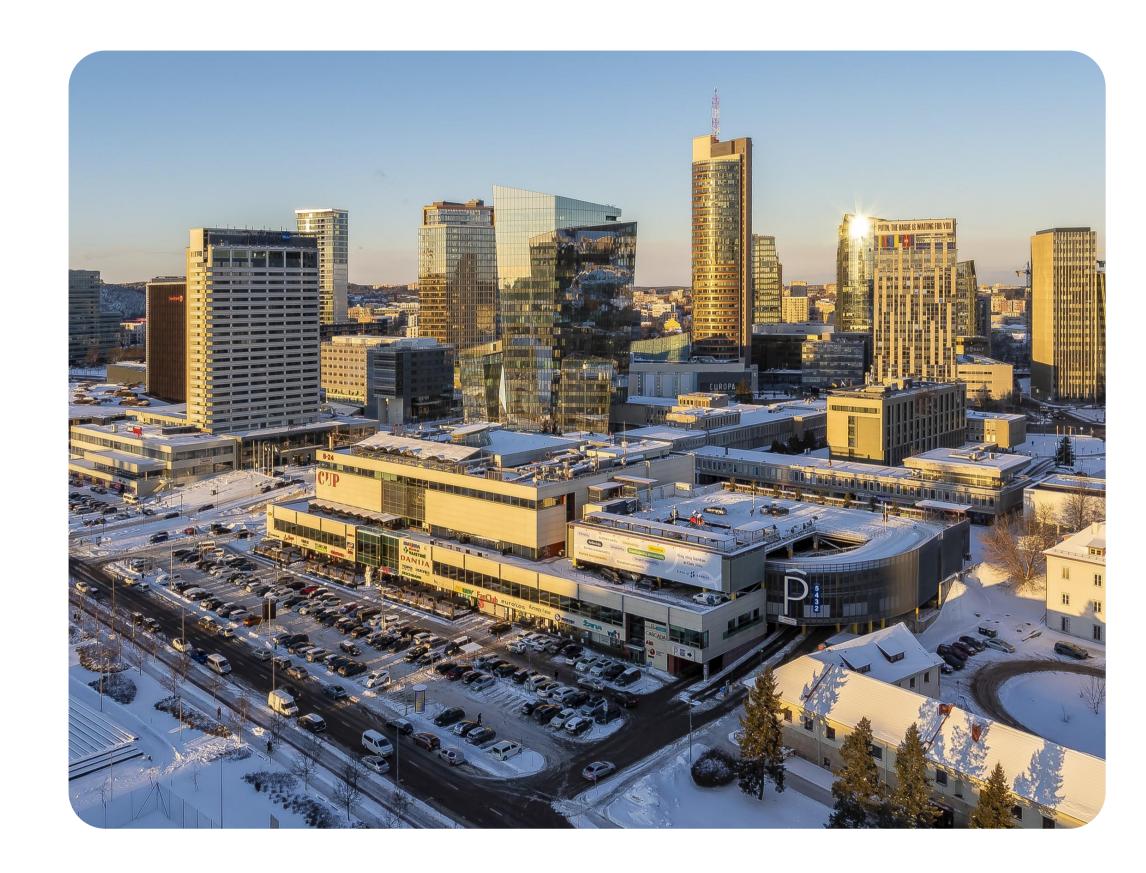

## **About CUP shopping centre**

CUP shopping centre is located in the heart of Vilnius Business District, surrounded by business centres, banks, hotels, near Vilnius City Municipality. Vilnius Old Town is only 900 m away.

26,000 m² total area with parking.

14,000 m² commercial space includes:

160 sales outlets.

**40** places of service provision.

20 cafés and restaurants.

12 outdoor terraces overlooking Vilnius Old Town.

The average daily flow – about **17,42 thousand** visitors.\*

## Why is it worth advertising in CUP?

The annual visitor flow in 2023 - 6,31 million.

The shopping centre is surrounded by business centres, a large part of the target audience is **employees of business centres.** 