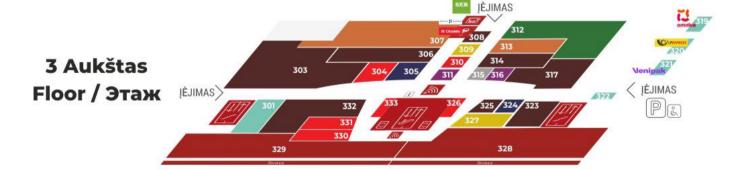

## The visitor flow per floors

January - December, 2022 365 062 pers. January - December, 2023 355 705 pers.

January - December, 2022 242 480 pers. January - December, 2023 241 052 pers. 4 Aukštas Floor / Этаж

January - December, 2022 1 953 954 pers. January - December, 2023 2 312 280 pers.

January - December, 2022 269 378 pers. January - December, 2023 312 143 pers.

January - December, 2022 2 668 502 pers. January - December, 2023 3 084 467 pers.